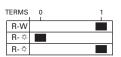

#### Additional Information

Red wire - Supply +ve White wire - Switched load Black wire - Ground -ve