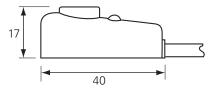

# Technical Drawing (not to scale)

Housing material Nylon 66 Weight 40g

Dimensions I 40 x w 30 x h 17mm

The information contained in this document is correct to the best of our knowledge at the time of printing. However, specifications may change at any time without notice.