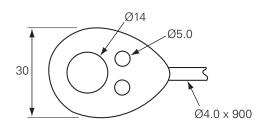

# Technical Drawing (not to scale)

## **Specification**

Type Single pole push on/push off switch with LED indication

DC current rating @ 12 volts 1 amp

LED's Red "off", Green "on"

LED current @ 12 volts 10mA

Flying lead 3 x 0.33mm<sup>2</sup> x 900mm