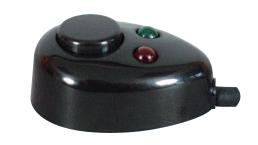

### Part No. 0-485-91

Push on/push off, single pole switch for surface mounting. 12/24volt LED indicators; red "off" and green "on". Self adhesive pad for quick fixing, supplied with 900mm lead. 1 amp at 12 volt rating